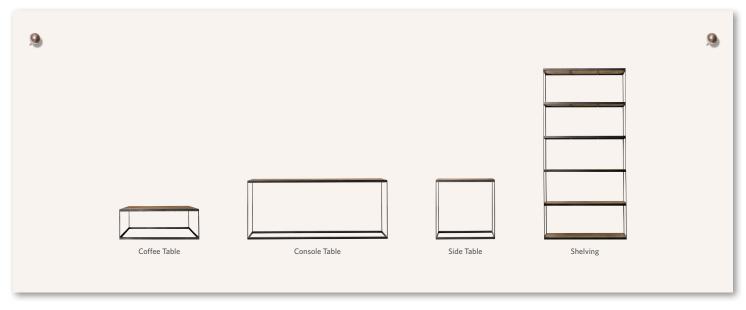

## RECLAIMED RUSSIAN OAK PARQUET COLLECTION

Coffee Table 40" sq., 15"H Console Table 60"W x 18"D x 30"H 49"W x 25½"D x 15"H 71"W x 17¾"D x 30"H 60"W x 37"D x 15"H 26" sq., 15"H Side Table 72" sq., 15"H 29"W x 17¾"D x 29"H 75"W x 25"D x 15"H 17½" sq., 84"H Shelving 85"W x 25½"D x 15"H 40½"W x 17½"D x 84"H

## FEATURES

Merging Old World and industrial influences, our distinctive collection features a geometric parquet top – handcrafted of solid reclaimed oak timbers from decadesold buildings of Russia – supported by a sleek, angular metal frame.

- Angle iron frame supports a patterned parquet wood top or shelves
- Parquet is handcrafted of solid reclaimed Russian oak timbers
- Rough-hewn planks are carefully hand-selected, planed and sanded
- Shelving units feature 4 shelves
- By their nature, salvaged wood planks may be somewhat uneven, and may cup or bow slightly over time, further enhancing their rustic one-of-a-kind character