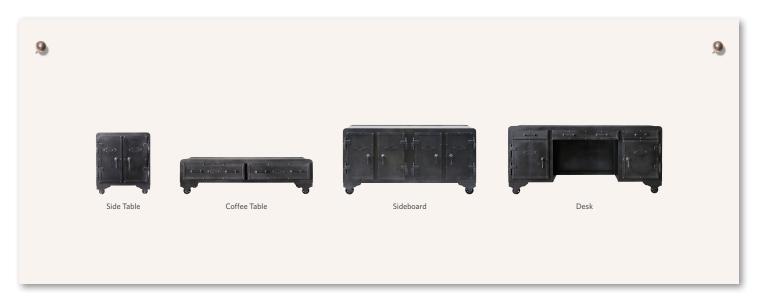

## 20<sup>TH</sup> C. IRON VAULT COLLECTION

Side Table Coffee Table 23¾"W x 19"D x 27"H 63"W x 33"D x 17"H Sideboard Desk 63"W x 22"D x 31½"H 69"W x 29"D x 31"H

Unlimited Furniture Delivery at a low flat rate based on delivery area. See a store associate or our website for details.

#### **FEATURES**

Modeled on the stalwart safes that were a fixture in turn-of-the-last-century jewelry shops and factory offices, our furnishings are crafted from steel sheet and fitted with latching doors and heavy-duty metal wheels.

- Made of steel sheet, treated to prevent rusting
- Formed, riveted and finished by hand
- Brushed metal finish

- Hinged doors with latching handles; Side Table has 1 removable shelf; Coffee Table has 4 drawers, 2 on each side; Sideboard has 4 cabinets, each with 1 removable shelf; kneehole Desk has 3 drawers above 2 cabinets, each with 1 removable shelf
- Industrial metal wheels