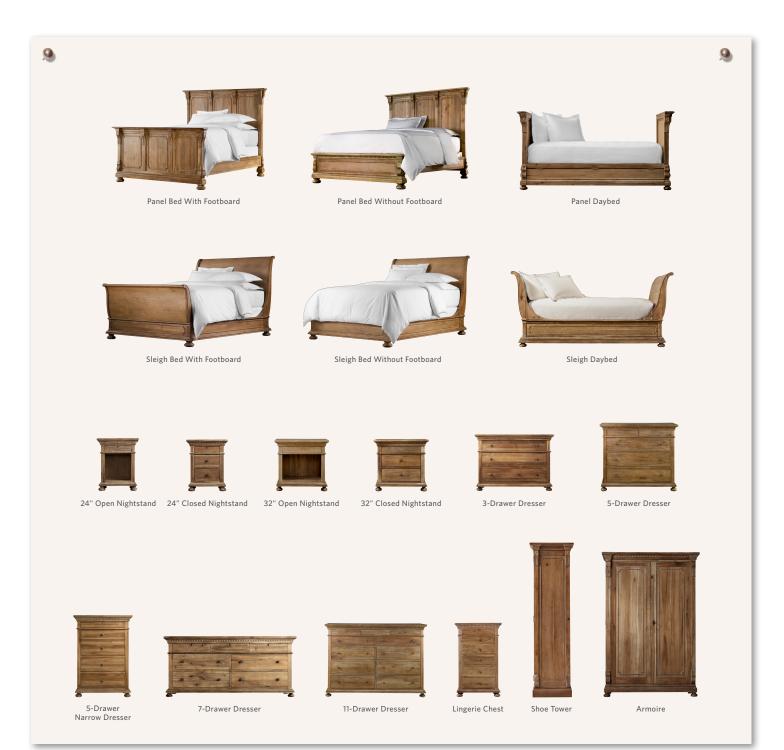

## FEATURES

Evoking the architectural classicism of turn-of-the-century design, St. James is grand in both scale and beauty. An intensive seven-step finishing process results in a weathered, distressed patina that makes each piece unique.

- Corbel supports and dentils along the top of the bed's headboard and footboard
- Hand-carved fluted cornices
- Crafted of hardwood
- Each bed includes a wood slat support system and requires a standard mattress and box spring
- · Daybeds feature a linkspring and pop-up trundle, hidden behind a piano-hinged door, and fit a standard mattress
- · Top drawers and Armoire feature functioning key-lock entries

- · Lingerie Chest's top drawer features removable velvet-lined jewelry tray and key
- · Armoire functions as wardrobe with removable clothing rod and shelves, and as an entertainment center with a wire-management system
- Mortise-and-tenon joinery
- English-dovetailed drawers
- Dust-proof panels between each drawer
- Cast brass hardware
- CARE