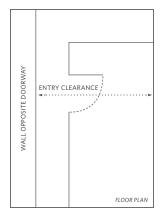

• Measure the interior widths, depths and heights of all elevator doors to be used for delivery.

• Measure your entry clearance - the distance from the wall through the doorway to the opposite wall.

• Don't forget any stairways, banisters or low-hanging fixtures.