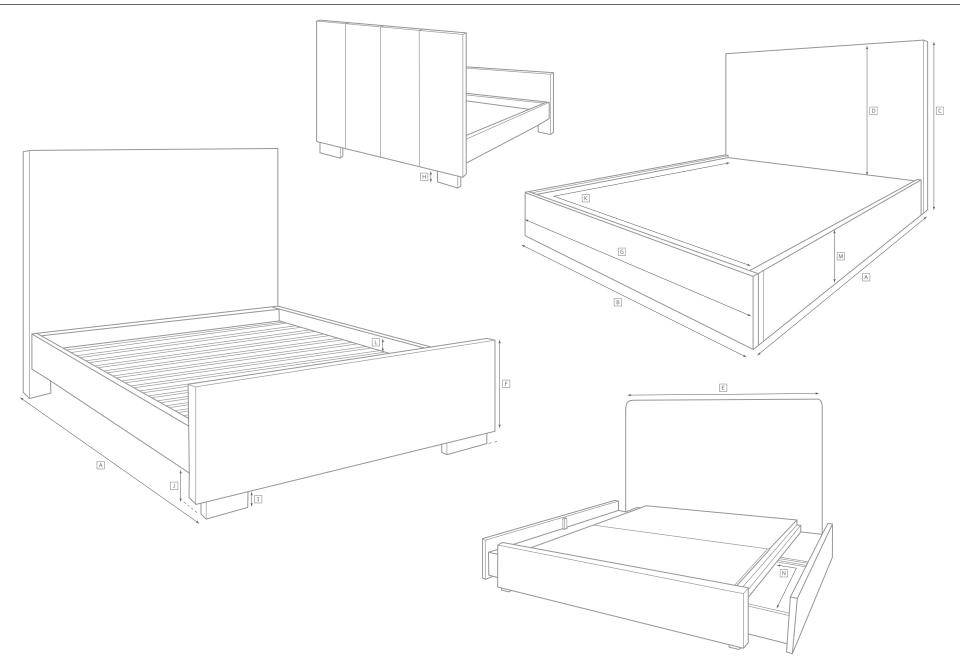

| $\mathbf{D}$ | L |
|--------------|---|
| R            |   |

All dimensions are given in inches. See the attached "Dimensions Diagram" sheet for more information on the keys used in this chart.

|          | OVERALL LENGTH | @ OVERALL WIDTH | O OVERALL HEIGHT | U HEADBOARD HEIGHT | HEADBOARD WIDTH | T FOOTBOARD HEIGHT | FOOTBOARD WIDTH | Image: CLEARANCE UNDER   Image: HEADBOARD | CLEARANCE UNDER<br>FOOTBOARD | CLEARANCE UNDER |         | HEIGHT FROM TOP OF<br>SLATS TO TOP OF SIDE RAIL | HEIGHT FROM FLOOR TO<br>MATTRESS PLATFORM | NUMBER OF DRAWERS | Z DRAWERINTERIOR SIZE(S) | WEIGHT IN LBS. | DIAGONAL CLEARANCE |
|----------|----------------|-----------------|------------------|--------------------|-----------------|--------------------|-----------------|-------------------------------------------|------------------------------|-----------------|---------|-------------------------------------------------|-------------------------------------------|-------------------|--------------------------|----------------|--------------------|
| QUEEN    | 89½            | 67¾             | 90               | 29¾                | 67¾             | -                  | -               | 18¼                                       | 18¼                          | 18¼             | 82¾x61  | 11/2                                            | 22                                        | -                 | -                        | 416            | -                  |
| KING     | 89½            | 83½             | 90               | 29¾                | 83½             | -                  | -               | 18¼                                       | 18¼                          | 18¼             | 82¾x76¾ | 11/2                                            | 22                                        | -                 | -                        | 453            | -                  |
| CAL-KING | 93½            | 79¾             | 90               | 29¾                | 79¾             | -                  | -               | 18¼                                       | 18¼                          | 18¼             | 86¾x72¾ | 11/2                                            | 22                                        | -                 | -                        | 451            | -                  |

## BED DIMENSIONS DIAGRAM

See the "Dimensions Sheet" for the measurements that correspond with the letters below.

Before purchasing any furniture, it's important to ensure it can fit through all the entryways, elevators and stairways of your home. Follow these steps to ensure efficient delivery and avoid returns.