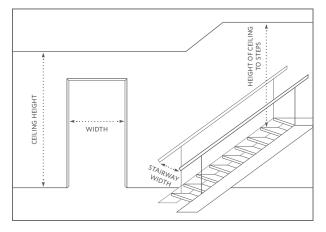

• Determine the best pathway from outside your home to the room where the new item will be placed.

• Make sure all access points are unobstructed and wide enough for the desired item.

• Measure the heights and widths of all entryways, including all stairways and hallways, both inside and outside your home.

• Measure the interior widths, depths and heights of all elevator doors to be used for delivery.

• Measure your entry clearance - the distance from the wall through the doorway to the opposite wall.

• Don't forget any stairways, banisters or low-hanging fixtures.