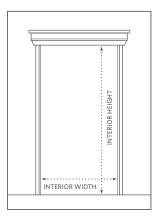

• Measure the interior widths, depths and heights of all elevator doors to be used for delivery.

• Measure your entry clearance - the distance from the wall through the doorway to the opposite wall.

• Don't forget any stairways, banisters or low-hanging fixtures.