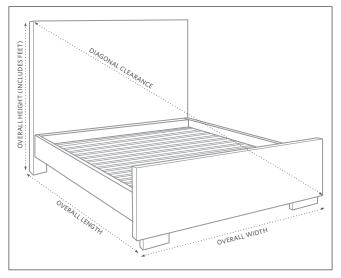

## BED DIMENSIONS DIAGRAM

See the "Dimensions Sheet" for the measurements that correspond with the letters below.

Before purchasing any furniture, it's important to ensure it can fit through all the entryways, elevators and stairways of your home. Follow these steps to ensure efficient delivery and avoid returns.

• Determine the best pathway from outside your home to the room where the new item will be placed.

• Make sure all access points are unobstructed and wide enough for the desired item.

• Measure the heights and widths of all entryways, including all stairways and hallways, both inside and outside your home.

• Measure the interior widths, depths and heights of all elevator doors to be used for delivery.

• Measure your entry clearance - the distance from the wall through the doorway to the opposite wall.

• Don't forget any stairways, banisters or low-hanging fixtures.

• Note the length, width and height listed on our website. The measurements we provide reflect overall dimensions and include overhangs, angles and outward curves.

Unlimited Furniture Delivery at a low flat rate based on delivery area. See a store associate or our website for details.