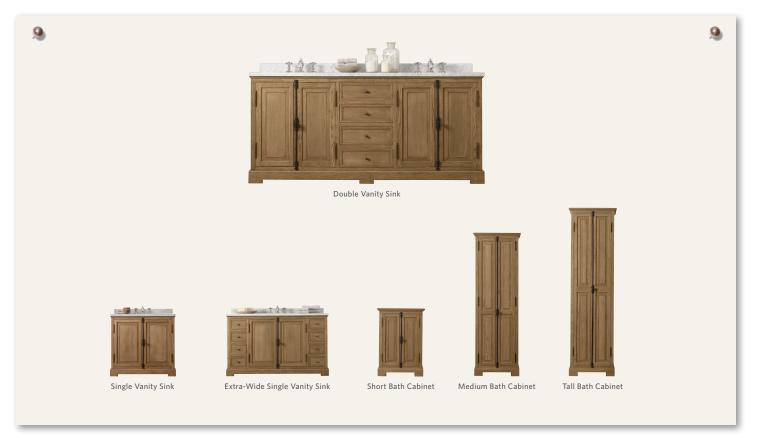

# FRENCH CASEMENT BATH COLLECTION

Double Vanity Sink (w/top) Double Vanity Base Single Vanity Sink (w/top) Single Vanity Base Extra-Wide Single Vanity Sink (w/top) Extra-Wide Single Vanity Base

71½"W x 24"D x 33¾"H 71"W x 23¾"D x 32½"H 36"W x 24"D x 33¾"H 35½"W x 23¾"D x 32½"H 551/2"W x 24"D x 333/4"H 55"W x 23¾"D x 32½"H

**Short Bath Cabinet** Medium Bath Cabinet Tall Bath Cabinet

24"W x 17¾"D x 34"H 24"W x 18"D x 72"H 24"W x 17¾"D x 84"H

• Unlimited Furniture Delivery at a low flat rate based on delivery area. See a store associate or our website for details.

All vanity sinks include basins; delivered in 1-2 weeks in most US metropolitan areas. See our website for delivery to Canada, pricing and additional views. Catalog and Web only.

## FEATURES

Panel doors and fine crown molding give our solid hardwood collection the gravitas of classic French cabinetry.

- Sink bases include basins and are sold individually or as a set with your choice of stone top
- Customize with 1¼"-thick Italian Carrara marble, Italian Crema marble, Italian Pietra Grigio marble or Belgian bluestone top
- All stone tops are hand-finished, sealed twice and pre-drilled to accommodate all 8" widespread faucet sets (sold separately) and our 17" undermount basin (included)
- 3"H backsplash included with top
- · Solid hardwood frames

- · Artisan-built using mortise-and-tenon joinery
- Side drawers and cabinet doors are functional
- · Finished by hand
- Features black casement hardware and locks
- Construction crew recommended to facilitate delivery; professional installation also recommended