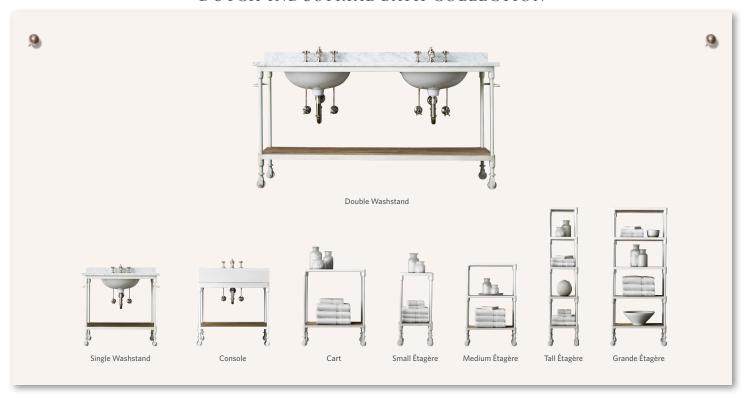

## DUTCH INDUSTRIAL BATH COLLECTION

Double Washstand (w/ton) Double Washstand Base Single Washstand (w/top) Single Washstand Base Console (w/top) Console Base

66"W x 24"D x 33%"H 66"W x 21½"D x 32½"H 36"W x 24"D x 33¾"H 36"W x 21½"D x 32½"H 31½"W x 18¾"D x 34"H 311/5"W x 183/4"D x 28"H

Cart Small Étagère Medium Étagère Tall Étagère Grande Étagère

26"W x 15"D x 32"H 13"W x 11"D x 28"H 24"W x 11"D x 38¾"H 13"W x 11"D x 601/4"H 24"W x 14"D x 60%"H

Unlimited Furniture Delivery at a low flat rate based on delivery area. See a store associate or our website for details.

All washstands include basins; delivered in 1-2 weeks in most US metropolitan areas. See our website for delivery to Canada, pricing and additional views. Catalog and Web only.

### **FEATURES**

Pairing the warmth of reclaimed elm with an aged metal frame, our washstand's industrial, imperfect look epitomizes form and function, complementing any bath.

- Sink bases include basins and are sold individually or as a set with your choice
- Customize with 1¼"-thick Italian Carrara marble, Italian Crema marble, Italian Pietra Grigio marble or Belgian bluestone top
- All stone tops are hand-finished, sealed twice and pre-drilled to accommodate all 8" widespread faucet sets (sold separately) and our 19" undermount basin (included)
- 3"H backsplash included with top
- Metal frame finished with hand-applied patina
- Open-back design
- Given its previous life as an antique door, the shelf may have holes. Nicks, nail marks and imperfections reveal the wood's age and provenance

- · Caster wheels on base are locked
- · Console, Single Washstand and Double Washstand each have 1 fixed shelf
- Our accommodating Étagères pair the warmth of elm with an aged metal frame, offering industrial, imperfect style suited for use in the bath
- Cart features 1 fixed interior wood shelf; Small Étagère features 1 fixed interior wood shelf; Medium Étagère features 2 fixed interior wood shelves; Tall and Grande Étagères feature 4 fixed interior wood shelves
- Construction crew recommended to facilitate delivery; professional installation also recommended