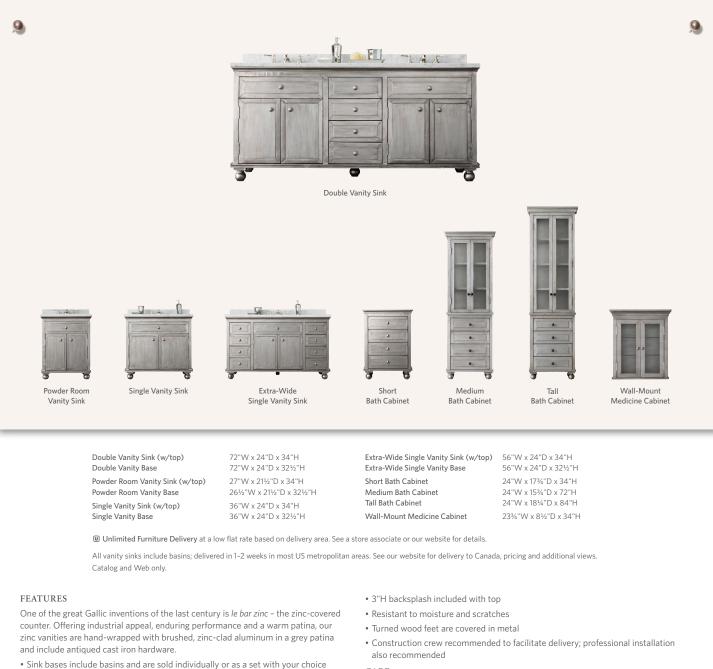

## **RESTORATION HARDWARE** ZINC BATH COLLECTION

- of stone top
- Customize with a 1¼"-thick Italian Carrara marble, Italian Crema marble, Italian Pietra Grigio marble or Belgian bluestone top
- · All stone tops are hand-finished, sealed twice for longevity and pre-drilled to accommodate all 8" widespread faucet sets (sold separately) and our 19" undermount basin (included)
- CARE

Wipe with a soft, dry cloth.