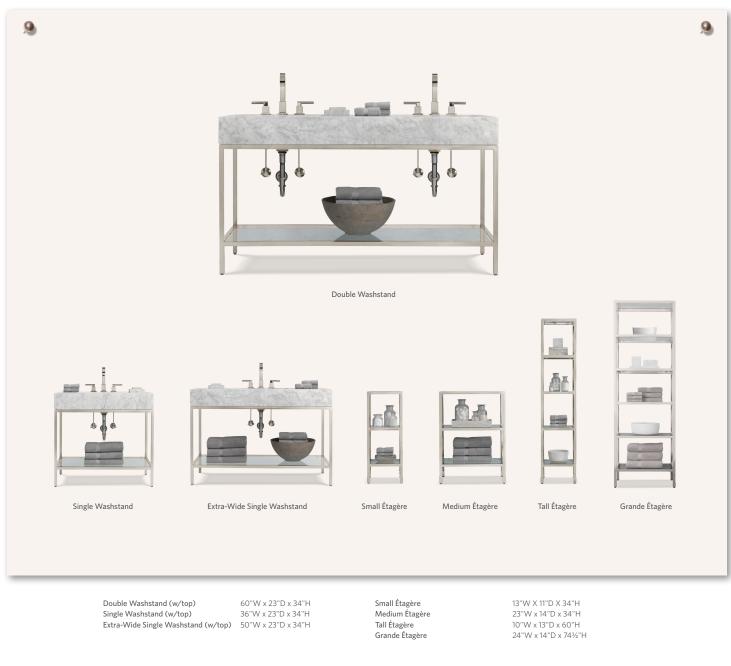

## RESTORATION HARDWARE HUDSON BATH COLLECTION

Unlimited Furniture Delivery at a low flat rate based on delivery area. See a store associate or our website for details.

All vanity sinks include basins; delivered in 1-2 weeks in most US metropolitan areas. See website for delivery to Canada, pricing and additional views. Catalog and Web only.

### FEATURES

We looked to the last century to inform our collection's aesthetic, creating an openback sink and matching storage with the minimalist lines of the 1950s.

- Sink bases include basins and are sold as a set with your choice of marble top
- $\bullet$  Customize with 1¼"-thick Italian Carrara, Crema or Pietra Grigio marble top
- All marble tops are hand-finished, sealed twice for longevity and pre-drilled to accommodate all 8" widespread faucet sets (sold separately) and our oval undermount basin (included)
- Solidly built of stainless steel
- Surround of Italian marble was crafted to look like a thick slab
- Washstand has a recessed, tempered glass shelf

- Small and Medium Étagères have 3 fixed tempered glass recessed shelves; Tall Étagère has 5 fixed tempered glass recessed shelves; Grande Étagère has 6 fixed tempered glass recessed shelves
- Available in polished nickel or aged steel
- Construction crew recommended to facilitate delivery; professional installation recommended