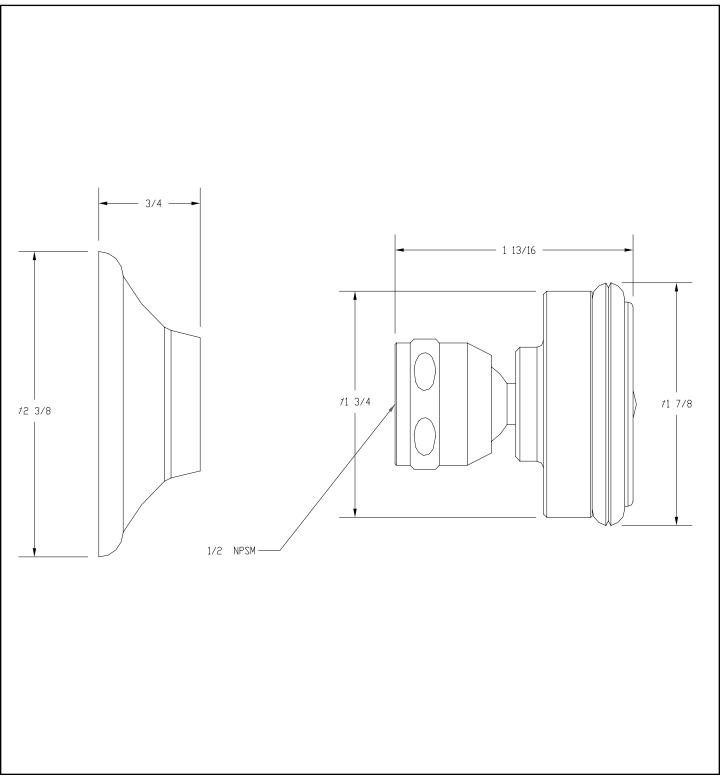

# Restoration Hardware Body Spray Specification Diagram

Threaded Connection is <sup>1/2</sup>" NPT

Dimensions are in Inches and Approximation of a Typical Installation