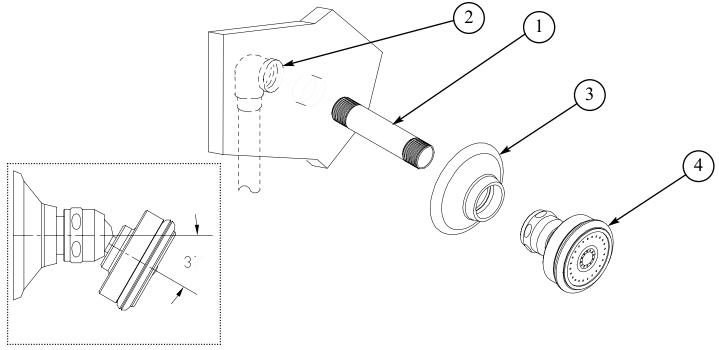

#### **Body Spray Installation**:

- Based on finished wall thickness, installer must use an appropriate length 1/2" NPT NIPPLE (1), not included, for each Body Spray installation.
- Apply thread sealant to both ends of the NIPPLE (1) and thread into FITTING (2) behind finished wall.
- Place BACKPLATE (3), on NIPPLE (1), flush against finished wall.
- Attach body SPRAY (4) onto other end of NIPPLE (1).
- Turn on water supply, check for leaks and make any final adjustments required.