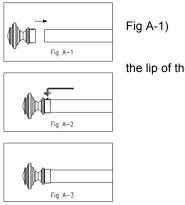

## To fit the Estate finials onto custom rods:

- Fit the Estate finials onto the ends of the Custom rod. (see 1.
- 2. Use the included Allen Wrench to tighten the set-screw on
- 3. Rod and finial assembly is complete. (see Fig A-3)

the lip of the finials. (see Fig A-2)