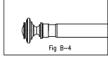

## To fit the Estate finials onto telescoping rods:

- Pull the inner rod out of outer rod a minimum of 1 inch. (see 1.
- Fit the Estate finials onto the ends of the rod. (see Fig B-2) 2.
- 3. Use the included Allen Wrench to tighten the set-screw on
- Rod and finial assembly is complete. (see Fig B-4) 4.