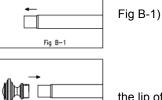

## To fit the Estate finials onto telescoping rods:

- Pull the inner rod out of outer rod a minimum of 1 inch. (see 1.
- Fit the Estate finials onto the ends of the rod. (see Fig B-2) 2.
- 3. Use the included Allen Wrench to tighten the set-screw on
- Rod and finial assembly is complete. (see Fig B-4) 4.

the lip of the finials. (see Fig B-3)

Fig B-2