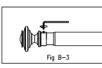

## To fit the Estate finials onto telescoping rods:

- Pull the inner rod out of outer rod a minimum of 1 inch. (see 1.
- Fit the Estate finials onto the ends of the rod. (see Fig B-2) 2.
- 3. Use the included Allen Wrench to tighten the set-screw on
- Rod and finial assembly is complete. (see Fig B-4) 4.

the lip of the finials. (see Fig B-3)

Fig B-2