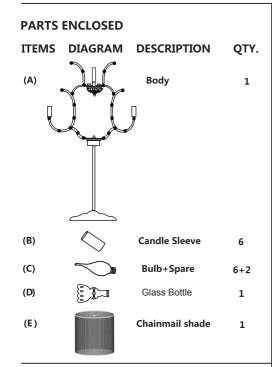

### TO ASSEMBLE:

- 1. Carefully remove all parts from the box and remove all plastic covering.
- 2. Position glass dishes (8) and candle sleeves (B), and hang the crystals as per drawing on left.
- 3. Fasten the lightbulbs (C) to the lampholders.
- 4. Put the chainmail shade (E) onto body (A). Then put glass bottle (D) on top of chainmail (E) and secure with nut (F).
- 5. Fasten glass part (9) to the rod of body (A)
- 6. Insert plug into socket and test table lamp fixture.