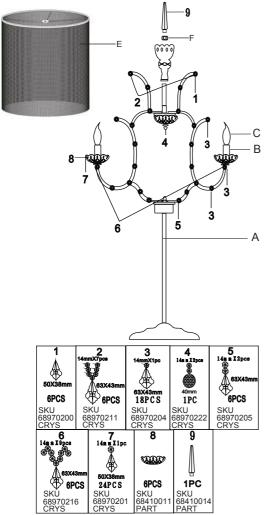

### TO ASSEMBLE:

- 1. Carefully remove all parts from the box and remove all plastic covering.
- 2. Position glass dishes (8) and candle sleeves (B), and hang the crystals as per drawing on left.
- 3. Fasten the lightbulbs (C) to the lampholders.
- 4. Put the chainmail shade (E) onto body (A). Then put glass bottle (D) on top of chainmail (E) and secure with nut (F).
- 5. Fasten glass part (9) to the rod of body (A)
- 6. Insert plug into socket and test table lamp fixture.