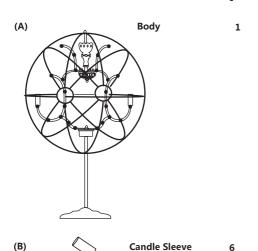

## **RESTORATION HARDWARE**

FOUCAUL'S ORB CRYSTAL TABLE LAMP

#### **PARTS ENCLOSED**

(C)

# ITEMS DIAGRAM DESCRIPTION QTY.



Bulb+Spare

6+2





#### **IMPORTANT SAFETY INSTRUCTIONS:**

- 1. Use an authorized and certified electrician for consultation and installation.
- 2. This fixture has been rated for 6 x 25-watt maximum E12 standard bulb.
- 3. To avoid the risk of fire, do not exceed the recommended wattage.
- 4. The manufacturer and distributor accepts no liability for incorrect installation.
- 5. For indoor use only.
- 6. Keep away from children.

#### Warnings:

- 1. Turn-off electricity supply at main circuit panel before installing. Do not connect electricity supply until your table lamp is fully assembled and installed.
- 2. All wires are connected. Do not remove the table lamp from its packaging by pulling on the power cord, as a bad connection may result.
- 3. To reduce the risk of fire, electric