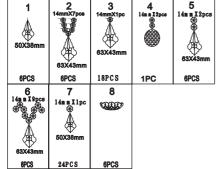

## **RESTORATION HARDWARE**

FOUCAUL'S ORB CRYSTAL TABLE LAMP

#### **PARTS ENCLOSED**

(C)

# ITEMS DIAGRAM DESCRIPTION QTY.



Bulb+Spare

6+2





#### **IMPORTANT SAFETY INSTRUCTIONS:**

- 1. Use an authorized and certified electrician for consultation and installation.
- 2. This fixture has been rated for 6 x 25-watt maximum E12 standard bulb.
- 3. To avoid the risk of fire, do not exceed the recommended wattage.
- 4. The manufacturer and distributor accepts no liability for incorrect installation.
- 5. For indoor use only.
- 6. Keep away from children.

#### Warnings:

- 1. Turn-off electricity supply at main circuit panel before installing. Do not connect electricity supply until your table lamp is fully assembled and installed.
- 2. All wires are connected. Do not remove the table lamp from its packaging by pulling on the power cord, as a bad connection may result.
- 3. To reduce the risk of fire, electrical shock, or personal