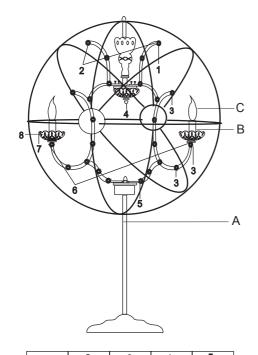

#### **PARTS ENCLOSED**

(C)

# ITEMS DIAGRAM DESCRIPTION QTY.

Bulb+Spare

6+2

#### TO ASSEMBLE:

- 1. Carefully remove all parts from the box and remove all plastic covering.
- 2. Position glass dishes (8) and candle sleeves (B), and hang the crystals as per drawing on left.
- 3. Fasten the lightbulbs (C) to the lampholders.
- 4. Insert plug into socket and test table lamp fixture.