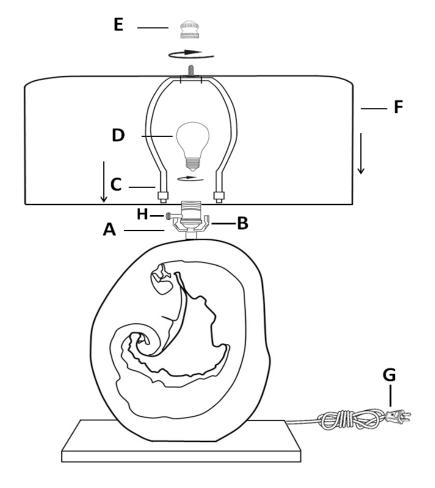

## **PARTS**

- (A) Lamp Socket
- (B) Saddle
- (C) Harp
- (D) Lightbulb
- (E) Finial
- (F) Shade
- (G) Plug
- (H) Lamp Socket Knob

## ASSEMBLY:

- 1. Install the Harp (C) into the Saddle (B).
- 2. Install the Lightbulb (D) into the Lamp Socket (A).
- 3. Install the Shade (F) on the Harp (C).
- 4. Screw the Finial (E) on the top of the Harp (C).
- 5. Insert the Plug (G) into an electric socket.
- 6. Twist the Lamp Socket Knob (H) to turn on the light.