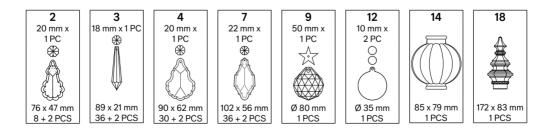

c) Connect the fixture's ground wire (green or uncoated) to the ground outlet box wire.

11 Raise Canopy (E) to the mounting plate. Secure it by crewing collar (D4) onto the bushing.

12 Install round crystal ball (9) by sliding the iron wire attached to the ball through hole (M) and turn the remaining iron wire at least 3 times to ensure correct fixation.

13 Position candle sleeves (H) and wax sleeves (I) (8 times).

14 Position crystal fixture (18) on the central bulb holder.

15 Install (9) bulbs (M).

16 Restore power to the fixture.