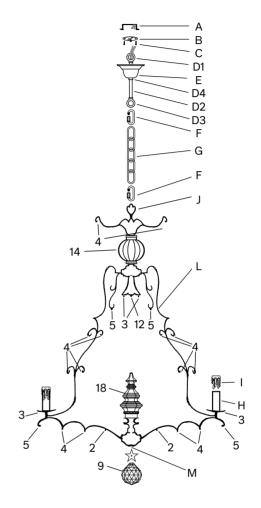

# RH St. Honoré 9- Light Chandelier 27"

| PARTS ENCLOSED            |         |                                                               |                  |
|---------------------------|---------|---------------------------------------------------------------|------------------|
| ITEMS                     | DIAGRAM | DESCRIPTION                                                   | QTY              |
| А                         | Л       | Junction Box (not included)<br>80 lb minimum fixture rated    | 1                |
| В                         | Ŷ       | Ceiling Hook (not included)                                   | 1                |
| С                         | 11      | Mounting Screws (not included)                                | 1 Set            |
| D1<br>E<br>D4<br>D2<br>D3 |         | round hook<br>canopy<br>collar<br>hang straight<br>round hook | 1<br>1<br>1<br>1 |
| F                         | Ĵ       | quick link                                                    | 1                |
| G                         |         | chain                                                         | 1                |
| F                         | Ũ       | quick link                                                    | 1                |
| н                         |         | Candle sleeve                                                 | 5                |
| I                         | pp -    | Wax sleeve                                                    | 5                |
| к                         |         | Inner box foam                                                | 1                |
| L                         |         | Body                                                          | 1                |

#### TO ASSEMBLE :

- 1 Unscrew the top panel of the box (the 4 indicated screws) and remove the panel.
- 2 On the left outside panel of the box, unscrew the 3 indicated screws.
- 3 Remove the iron bar from the round hook (J)
- 4 Take out the inner box (K).
- 5 Carefully remove all parts from the box and remove all plastic coverings.
- 6 Turn OFF power to the junction box where the ceiling light will be installed.

7 Determine the height at which the fixture (L) is to be hung. If necessary, remove the quick link (F) from the end of the chain (G) and shorten the chain by removing the desired number of links using chain pliers. Reattach the quick link to the end of the chain.

8 Close the quick link F.

9 Weave the power cord through the links of the chain, and trim the power cord to the length of the chain plus 8 inches. Feed the outlet box conductors through the mounting plate (not included) and attach the mounting plate to the ceiling structure by using appropriate fasteners (not included).

10 Make appropriate electrical connections using wire nuts:

a)Connect the fixture's live wire (black) to the live outlet box wire.

b) Connect the fixture's neutral wire (white) to the neutral outlet box wire.

c) Connect the fixture's ground wire (green or uncoated) to the ground outlet box wire.

11 Raise Canopy (E) to the mounting plate. Secure it by crewing collar (D4) onto the bushing.

12 Install round crystal ball (9) by sliding the iron wire attached to the ball through hole (M) and turn the remaining iron wire at least 3 times to ensure correct fixation.

13 Position candle sleeves (H) and wax sleeves (I) (8 times).

14 Position crystal fixture (18) on the central bulb holder.

15 Install (9) bulbs (M).

16 Restore power to the fixture.