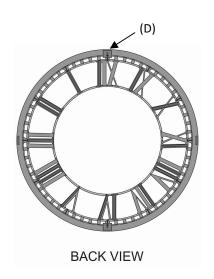

### **ASSEMBLY INSTRUCTIONS**

- 1. Carefully remove product from box.
- 2. Drill small pilot holes into the wall, and insert wall anchor (A) until flush with the wall & than screw wall screw (B).
- 3. Hang the clock to the mounted screw through the key hole (D).
- 4. Installation is complete.