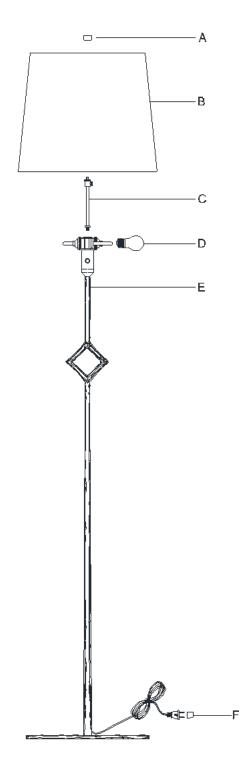

# PARTS ENCLOSED

- (A) Finial
- (B) Shade (sold separately)
- (C) Raiser
- (D) Bulb
- (E) Lamp Body
- (F) Plug Cover

## **ASSEMBLY & INSTALLATION**

SHUT OFF THE MAIN ELECTRICAL SUPPLY FROM THE FUSE BOX OR CIRCUIT BREAKER PANEL.

- Carefully remove all parts from the box and remove all plastic covering.
- 2. Place the Lamp Body (E) on the floor.
- 3. Thread the Riser (C) onto the Lamp Body (E) as shown.
- 4. Insert the Bulbs (D) into each sockets.
- 5. Place Shade (B) (not included) over Riser (C).
- 6. Attach Finial (A) to Riser (C) and turn clockwise to secure.
- 7. Remove red protective Plug Cover (F) from cord with plug.
- 8. Plug into proper electrical outlet and test fixture.
- 9. Assembly is complete.