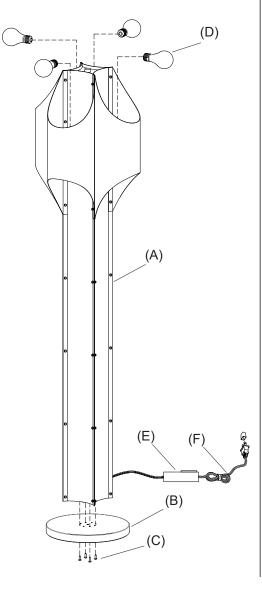

#### PARTS ENCLOSED:

| (A) |        | BODY (1) |
|-----|--------|----------|
| (A) | LAIVIE |          |

- (B) LAMP BASE (1)
- (C) BASE SCREWS (4)

#### TO ASSEMBLE: INSTRUCTIONS D'INSTALLATION:

- 1. Carefully remove all parts from the box and remove all plastic covering. 2. Attach lamp body (A) to lamp base (B) using Phillips base screws (C).
- 3. Screw (4) bulbs (D) into sockets in lamp body (A).
- 4. Insert plug into wall outlet to power the fixture. Dimmer switch (E) is located on cord (F).