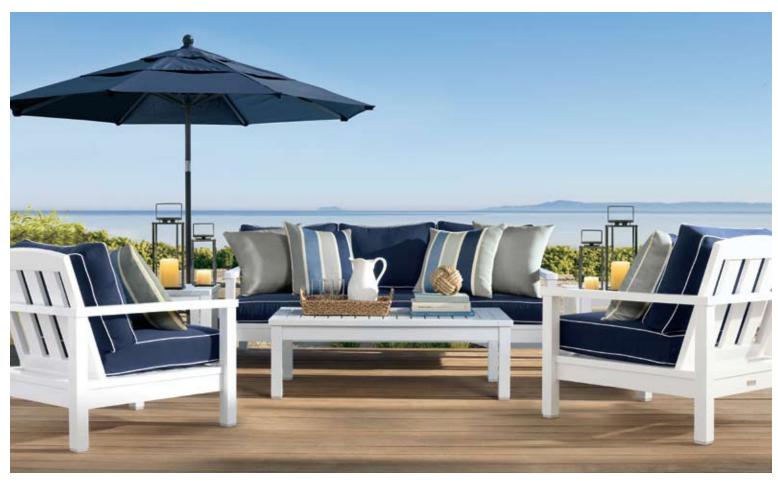

## INSPIRATION

Nautical appeal evokes East Coast summers, in a collection comfortably proportioned for smaller spaces.

#### COLORS/FINISHES

Crisp white finish

## SUNBRELLA® PILLOWS AND CUSHIONS

The world's number one outdoor performance fabric is now available in both canvas and twill. Offered in a palette of 12 hues, our classic canvas is lightweight and has a flat, consistent weave. Our new twill, available in 5 neutral tones, has a luxurious, soft hand and the rich look, variegated weave and heavier feel of natural fibers. Both are easy-care and withstand the elements beautifully.