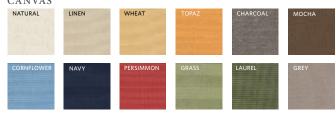

## SUNBRELLA® PILLOWS AND CUSHIONS

The world's number one outdoor performance fabric is now available in both canvas and twill. Offered in a palette of 12 hues, our classic canvas is lightweight and has a flat, consistent weave. Our new twill, available in 5 neutral tones, has a luxurious, soft hand and the rich look, variegated weave and heavier feel of natural fibers. Both are easy-care and withstand the elements beautifully.

#### CANVAS