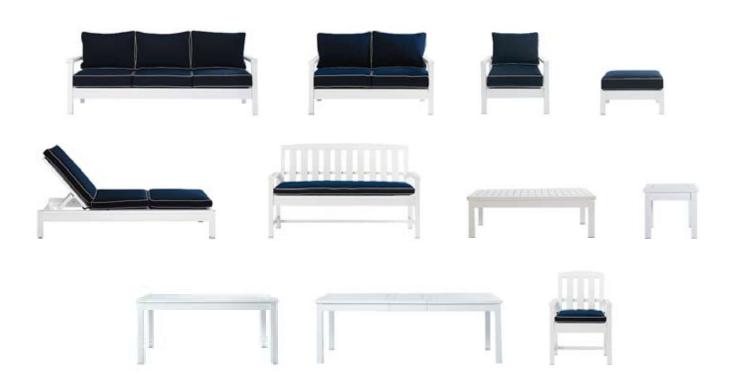

# NANTUCKET COLLECTION

ASSORTMENT

Sofa

77"W x 35"D x 32"H

Loveseat

53"W x 35"D x 32"H

Lounge Chair

29"W x 35"D x 32"H

Ottoman

28"W x 24"D x 11"H

Chaise

77"W x 28"D x 36"H

Bench

54"W x 25"D x 37"H

Coffee Table

48"W x 26"D x 14"H

Side Table

20"Sq., 18"H

Rectangular Dining Table

72"L x 38"W x 31"H

Rectangular Extension Dining Table

72"- 90"L x 38"W x 31"H

Armchair

Seat, 17"H; 25"W x 25"D x 37"H