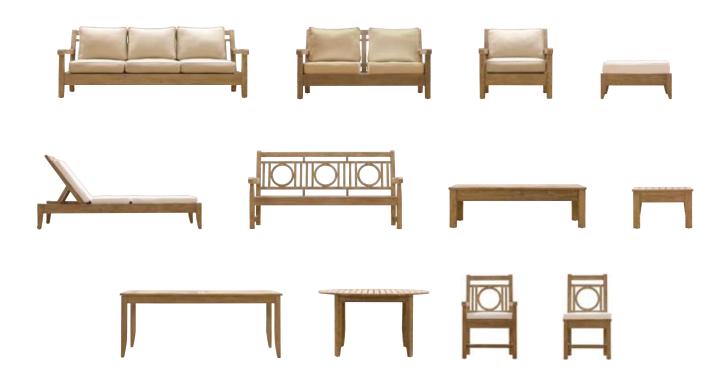

# LEAGRAVE COLLECTION

ASSORTMENT

Sofa

85"W x 38"D x 32"H

Loveseat

58"W x 38"D x 32"H

Lounge Chair

32"W x 38"D x 32"H

Ottoman

31"W x 24"D x 11"H

Armless Chaise

27"W x 77"D x 33"H

Bench

71"W x 27"D x 38"H

Coffee Table

48"W x 27"D x 14"H

Side Table

22"Sq., 14"H

Rectangular Extension Dining Table

75"-110"L x 40"W x 30"H

Round Dining Table

54"Diam., 30"H

Armchair

Seat 17"H, 24"W x 25"D x 38"H

Side Chair

Seat 17"H, 21"W x 25"D x 38"H

Catalog and Web only.

RESTORATIONHARDWARE.COM

800.816.0901

1-2 WEEK DELIVERY for US orders

3-4 WEEK DELIVERY for Canada orders