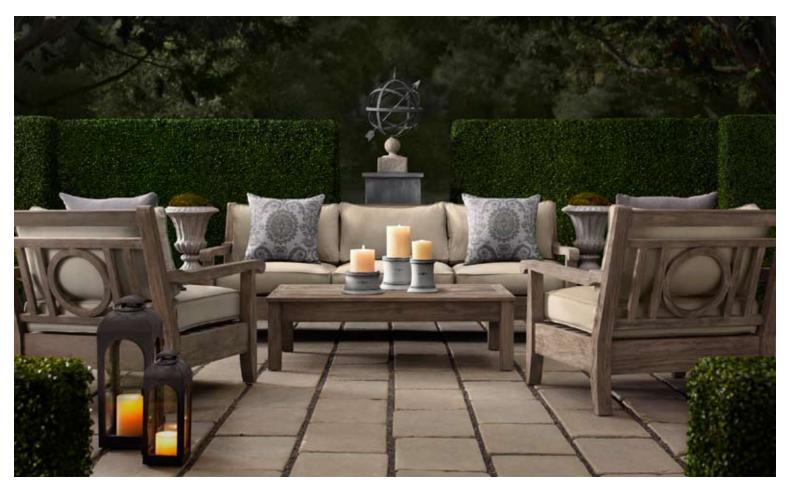

### INSPIRATION

Inspired by turn-of-the-century English garden designs. Features a distinctive Arts & Crafts geometric motif.

### FEATURES

- Slatted seats
- Precision mortise-and-tenon joinery
- Brushed weathered finish
- Teak will continue to weather to a deeper shade of silvery grey with exposure to the elements
- Butterfly extension expands rectangular table from 75"to 110", then folds conveniently underneath with no pieces to stow away
- Rectangular extension dining table seats 6 when unextended and 8 when extended; round dining table seats 4

### COLORS/FINISHES

Weathered grey

### SUNBRELLA® PILLOWS AND CUSHIONS

The world's number one outdoor performance fabric is now available in both canvas and twill. Offered in a palette of 12 hues, our classic canvas is lightweight and has a flat, consistent weave. Our new twill, available in 5 neutral tones, has a luxurious, soft hand and the rich look, variegated weave and heavier feel of natural fibers. Both are easy-care and withstand the elements beautifully.