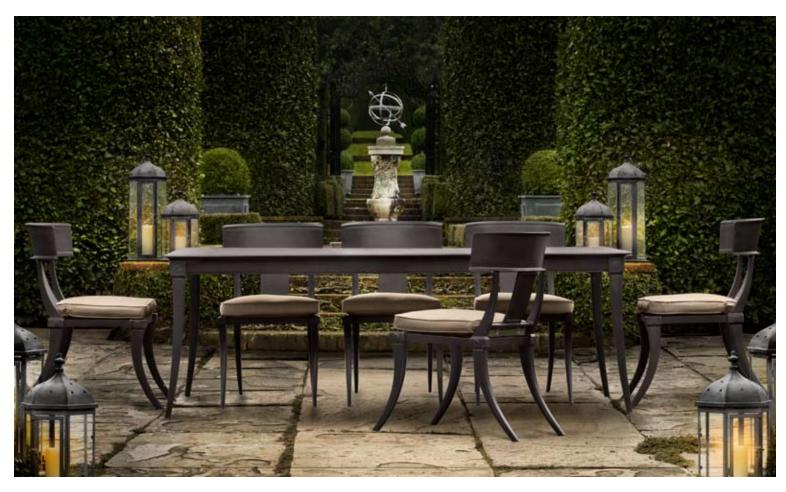

# KLISMOS COLLECTION

### INSPIRATION

An interpretation of the 5th-century BC Greek klismos chair that was revived in France in the 1700s.

# FEATURES

- Seating features tapered saber legs and concave backrests
- Classical relief details on the legs and tabletops
- Rustproof cast aluminum
- Three-layer powdercoat finish
- Rectangular table seats 8; round table seats 6; small round table seats 4

## COLORS/FINISHES

Antique grey