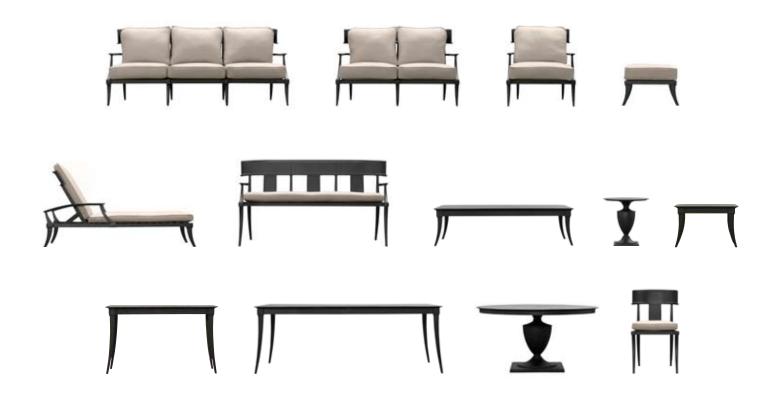

# KLISMOS COLLECTION

ASSORTMENT

Sofa

76"W x 38"D x 33"H

Loveseat

52"W x 38"D x 33"H

Lounge Chair

29"W x 38"D x 33"H

Ottoman

25"W x 25"D x 11"H

Chaise

31"W x 76"D x 37"H

Double Chaise (not shown)

57"W x 76"D x 37"H

Bench

61"W x 35"D x 38"H

Coffee Table

54"W x 32"D x 15"H

Round Side Table

20"Diam., 18"H

Square Side Table

22"Sq., 16"H

Console

50"L x 20"W x 30"H

Rectangular Dining Table

84"L x 32"W x 30"H

Round Dining Table

60"Diam., 30"H

Small Round Dining Table (not shown)

48"Diam., 30"H

Side Chair

Seat 17"H, 28"W x 28"D x 35"H