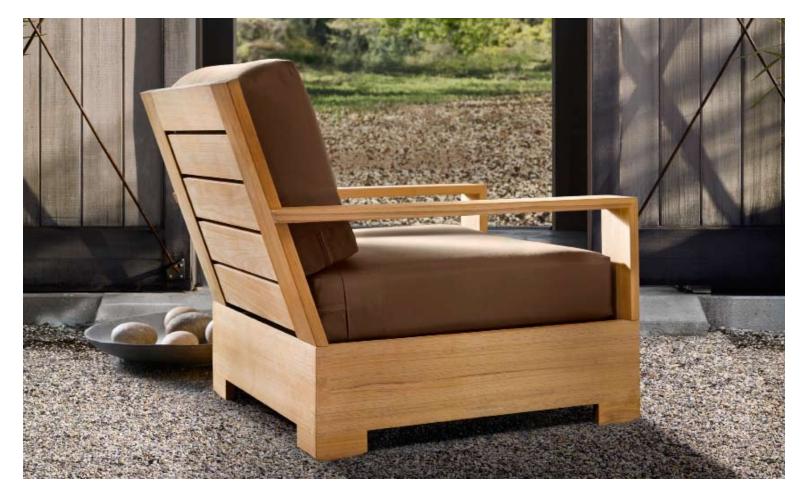

#### INSPIRATION

West-Coast inspired angular low-slung modernism combined with the beauty of substantial Grade A teak.

## FEATURES

- Precision mortise-and-tenon joinery provides enduring construction
- Smooth, broad arms on seating
- Chaise features German hydraulic mechanism that adjusts to infinite positions at a touch
- If left untreated, teak will grow more beautiful with age, softening to a silvery grey; oil regularly to maintain its natural honey brown hue
- Butterfly extension expands rectangular table from 80" to 120", then folds conveniently underneath with no pieces to stow away
- Rectangular extension dining table seats 6 when unextended and 8 when extended; square table seats 4

# COLORS/FINISHES

Unfinished

CONSTRUCTION

Sustainably harvested Grade A teak