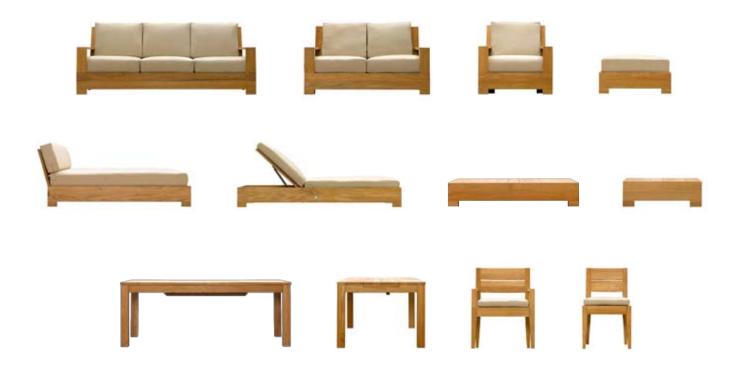

# ASSORTMENT Sofa 78"W x 38"D x 31"H

Loveseat 55"W x 38"D x 31"H

Lounge Chair 32"W x 38"D x 31"H

Ottoman 32"Sq. x 9"H

**Queen Daybed** 60"W x 72"D x 27"H

Hydraulic Chaise 30"W x 78"D x 10"H

Double Hydraulic Chaise (not shown) 55"W x 78"D x 10"H Coffee Table 52"W x 34"D x 9"H Side Table 29"Sq. x 9"H Rectangular Extension Dining Table 80"- 110"L x 43"W x 31"H

Square Dining Table 45"Sq., 31"H Armchair Seat 18"H, 25"W x 25"L x 35"H Side Chair Seat 18"H, 25"W x 25"L x 36"H

RESTORATIONHARDWARE.COM 800.816.0901 1-2 WEEK DELIVERY for US orders 3-4 WEEK DELIVERY for Canada orders