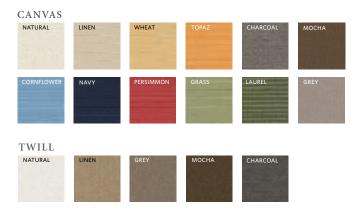

#### SUNBRELLA® PILLOWS AND CUSHIONS

The world's number one outdoor performance fabric is now available in both canvas and twill. Offered in a palette of 12 hues, our classic canvas is lightweight and has a flat, consistent weave. Our new twill, available in 5 neutral tones, has a luxurious, soft hand and the rich look, variegated weave and heavier feel of natural fibers. Both are easy-care and withstand the elements beautifully.