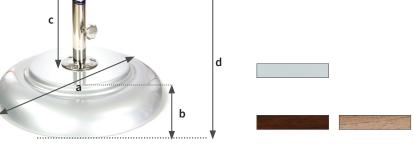

## aluma-crete round

with wheels

aluminum, concrete filled w/ stainless steel security sleeve

|          |                                                                      |                                                                              |                         | a                                       | b                           | С                         | d             |
|----------|----------------------------------------------------------------------|------------------------------------------------------------------------------|-------------------------|-----------------------------------------|-----------------------------|---------------------------|---------------|
|          | base & weight<br>recommendation<br>Tolerances<br>+/- 10 lbs (4.5 kg) | TUUCI product                                                                | umbrella size           | base diameter<br>(tolerances +/- ¹/₂ ") | aluma-crete<br>plate height | security<br>sleeve height | total height  |
|          | 95 LBS (43 KG)                                                       | Tuuci® Bay Master<br>Center-post Umbrella<br>Tuuci® Ocean Master Center-post | Below 10' (304.8cm)     | 24.0" (61cm)                            | 4" (10cm)                   | 10.2" (26cm)              | 14.2" (36cm)  |
|          | 150 LBS (68 KG)                                                      | Tuuci® Bay Master<br>Center-post Umbrella<br>Tuuci® Ocean Master Center-post | 10' (304.8cm) and above | 28.0" (71cm)                            | 4.63" (12cm)                | 10.2" (26cm)              | 14.83" (38cm) |
| <i>V</i> | 105 LBS (48 KG)                                                      | Tuuci® Bay Master<br>Center-post Umbrella<br>Tuuci® Ocean Master Center-post | Below 10' (304.8cm)     | 30.0" (76cm)                            | 0.5" (13mm)                 | 10.2" (26cm)              | 10.7" (27cm)  |
|          | 150 LBS (66 KG)<br>(2 plates)                                        | Tuuci® Bay Master<br>Center-post Umbrella<br>Tuuci® Ocean Master Center-post | 10' (304.8cm) and above | 30.0" (76cm)                            | 1.0" (25mm)                 | 10.2" (26cm)              | 11.2" (28cm)  |