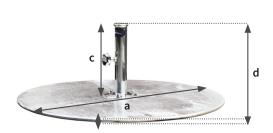

## aluma-crete round

with wheels

aluminum, concrete filled w/ stainless steel security sleeve

|          |                                                                      |                                                                              |                         | a                                       | b                           | С                         | d             |
|----------|----------------------------------------------------------------------|------------------------------------------------------------------------------|-------------------------|-----------------------------------------|-----------------------------|---------------------------|---------------|
|          | base & weight<br>recommendation<br>Tolerances<br>+/- 10 lbs (4.5 kg) | TUUCI product                                                                | umbrella size           | base diameter<br>(tolerances +/- ¹/₂ ") | aluma-crete<br>plate height | security<br>sleeve height | total height  |
|          | 95 LBS (43 KG)                                                       | Tuuci® Bay Master<br>Center-post Umbrella<br>Tuuci® Ocean Master Center-post | Below 10' (304.8cm)     | 24.0" (61cm)                            | 4" (10cm)                   | 10.2" (26cm)              | 14.2" (36cm)  |
|          | 150 LBS (68 KG)                                                      | Tuuci® Bay Master<br>Center-post Umbrella<br>Tuuci® Ocean Master Center-post | 10' (304.8cm) and above | 28.0" (71cm)                            | 4.63" (12cm)                | 10.2" (26cm)              | 14.83" (38cm) |
| <i>V</i> | 105 LBS (48 KG)                                                      | Tuuci® Bay Master<br>Center-post Umbrella<br>Tuuci® Ocean Master Center-post | Below 10' (304.8cm)     | 30.0" (76cm)                            | 0.5" (13mm)                 | 10.2" (26cm)              | 10.7" (27cm)  |
|          | 150 LBS (66 KG)<br>(2 plates)                                        | Tuuci® Bay Master<br>Center-post Umbrella<br>Tuuci® Ocean Master Center-post | 10' (304.8cm) and above | 30.0" (76cm)                            | 1.0" (25mm)                 | 10.2" (26cm)              | 11.2" (28cm)  |