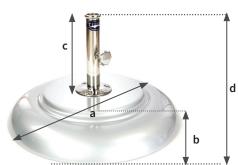

## aluma-crete round

with wheels

aluminum, concrete filled w/ stainless steel security sleeve

|          |                                                                      |                                                                              |                         | a                                       | b                           | С                         | d             |
|----------|----------------------------------------------------------------------|------------------------------------------------------------------------------|-------------------------|-----------------------------------------|-----------------------------|---------------------------|---------------|
|          | base & weight<br>recommendation<br>Tolerances<br>+/- 10 lbs (4.5 kg) | TUUCI product                                                                | umbrella size           | base diameter<br>(tolerances +/- ¹/₂ ") | aluma-crete<br>plate height | security<br>sleeve height | total height  |
|          | 95 LBS (43 KG)                                                       | Tuuci® Bay Master<br>Center-post Umbrella<br>Tuuci® Ocean Master Center-post | Below 10' (304.8cm)     | 24.0" (61cm)                            | 4" (10cm)                   | 10.2" (26cm)              | 14.2" (36cm)  |
|          | 150 LBS (68 KG)                                                      | Tuuci® Bay Master<br>Center-post Umbrella<br>Tuuci® Ocean Master Center-post | 10' (304.8cm) and above | 28.0" (71cm)                            | 4.63" (12cm)                | 10.2" (26cm)              | 14.83" (38cm) |
| <i>V</i> | 105 LBS (48 KG)                                                      | Tuuci® Bay Master<br>Center-post Umbrella<br>Tuuci® Ocean Master Center-post | Below 10' (304.8cm)     | 30.0" (76cm)                            | 0.5" (13mm)                 | 10.2" (26cm)              | 10.7" (27cm)  |
|          | 150 LBS (66 KG)<br>(2 plates)                                        | Tuuci® Bay Master<br>Center-post Umbrella<br>Tuuci® Ocean Master Center-post | 10' (304.8cm) and above | 30.0" (76cm)                            | 1.0" (25mm)                 | 10.2" (26cm)              | 11.2" (28cm)  |